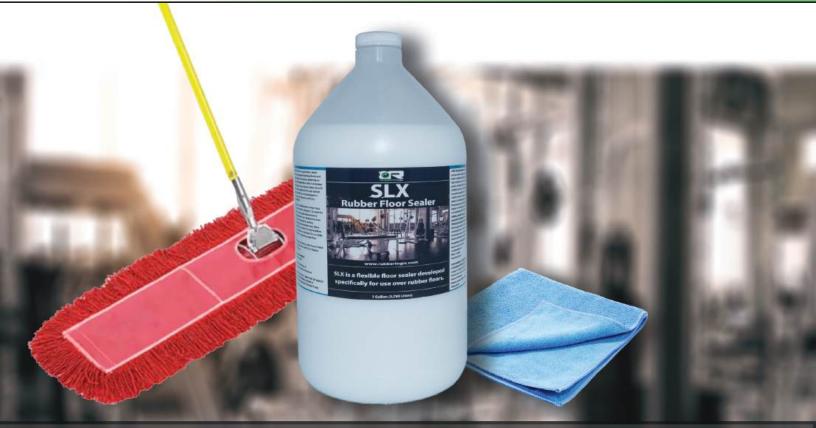

## **SLX**Rubber Floor Sealer

Introducing our SLX Sealer, the ultimate solution for keeping your floors looking their best. This ready-to-use sealer is not only effective but also environmentally friendly. SLX is a flexible floor sealer developed specifically for use over rubber floors with our customer needs in mind. No need to dilute our SLX Rubber Floor Sealer.

Sweep area using a dust mop or hard surface vacuum and clean the floor using our CLX Cleaner. Then apply our SLX Sealer using only a microfiber pad or clean mop. Apply 3-4 even coats for an initial coating or 1-2 coats for re-coating. If a semi-gloss appearance is desired simply apply an additional 1-2 coats.

Allow finish to cure for 24 hours before placing any equipment on the floor. Each bottle of SLX covers 2500-3000 sq. ft. with an approximate 30 minute drying time.

1 Gallon (3.785 Liters)